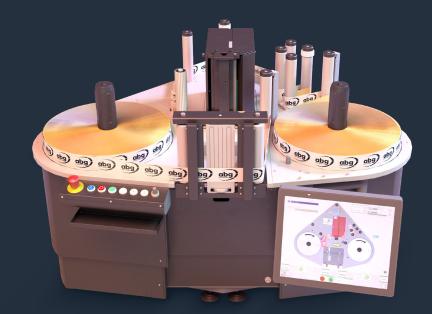

# Omega Horizon

The Omega Horizon is a multifunctional, bi-directional, servo-driven lay flat rewinder and inspection solution.

It is designed to enable you to inspect and re-work single lanes and can be upgraded with our very own in-house fleyeVision 100% print inspection system.

This rewinder is suitable for pharmaceutical applications by selecting the fully integrated backside / frontside numbering.

#### Versatile options

Multifunctional table top rewinding section.

**Easy to use** Simplistic toolless mandrel exchange.

#### **Precision finishing**

Full integrated backside frontside numbering, perfect for pharmaceutical applications,.