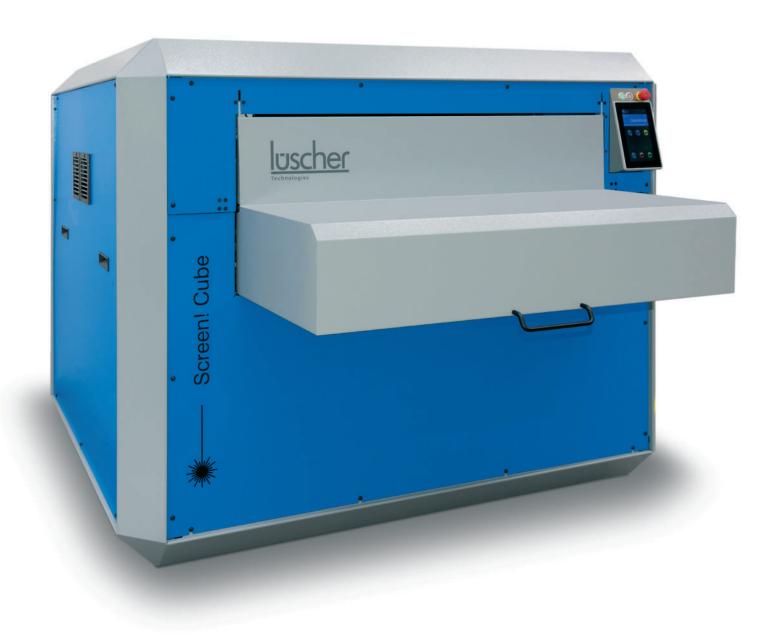

### Screen! Cube

The Game-Changing Laser CtS System for T-Shirt and Garment Printers

# General Information of Screen! Cube

| Dimensions                     |                                                       |  |
|--------------------------------|-------------------------------------------------------|--|
| Machine dimensions (L x W x H) | 1'925 x 1'632 x 1'338 mm (75.78 x 64.25 x 52.67 inch) |  |
| Resolution                     | 1′270 dpi                                             |  |
| Laser type                     | UV, 405 nm                                            |  |
| Number of lasers               | 32 / 48 / 64 / 96 / 128                               |  |
| Register system                | MHM / M&R / ROQ / 3-Point                             |  |
| Power supply                   | 230 V / 50 – 60 Hz / 16 A                             |  |
| Power consumption              | 0.4 kW                                                |  |
| Ambient conditions             | 50 – 65% humidity at 18 – 25°C (64.4 – 77 ° F)        |  |
| Room conditions                | yellow light, vibration-free floor                    |  |