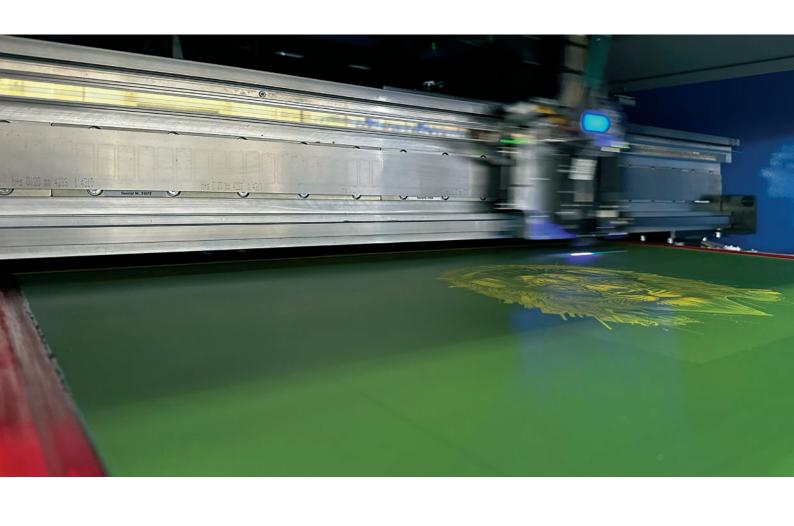

#### **UV Laser Diode Technology**

The fibre-optic coupled laser diodes operate in the 405 nm range and boast an ultra-long service life of +20'000 exposing hours. They are completely maintenance-free and do not require any active cooling system.

#### **High Performance Reserves**

The laser diodes have a high-power capacity. Screen! Cube can expose and cure any standard emulsion or thick layer, without the need to use high speed CTS emulsions.

#### **Fully Automatic Calibration**

Prior to every exposure, the system checks the default laser diodes settings relating to the emulsion to be exposed and automatically checks and calibrates the laser diode if necessary. This guarantees consistent screen quality and eliminates exposure errors.