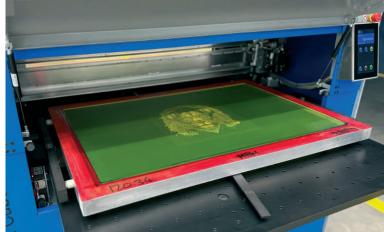

### Screen! Cube

The Game-Changing Laser CtS System for T-Shirt and Garment Printers

#### **Ultra-fast Direct Exposing for Textile Screens**

The Screen! Cube provides rapid direct exposing of textile screens, with the option for future upgrades to increase screen output capacity.