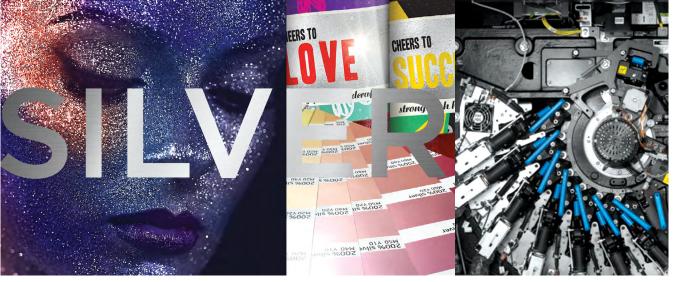

• Create stunning premium prints with a virtually endless range of metallic colors using silver ink.

- Achieve the brightest white on colored media<sup>3</sup> and deliver vibrant colors with white backing under the image with premium white ink.
- Shout it out with bright, radiant, and attention-grabbing fluorescent pink, yellow, orange, and green inks.