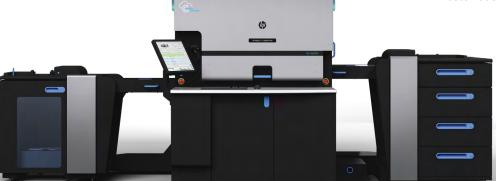

The HP Indigo 7eco Digital Press is a trustworthy solution, delivering uncompromising HP Indigo image quality at a competitive price. The press is built to accommodate high printing volumes—up to 5 million pages per month\*—and deliver well into the future. Expand your capabilities and stand out with a wide range of specialty inks and unique design tools.

# HP INDIGO 7600 DIGITAL PRESS